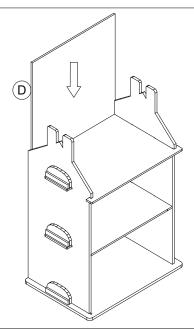

| ASSEMBLY INSTRUCTION MT7602 |    |    |      |    |       |       |       |  |
|-----------------------------|----|----|------|----|-------|-------|-------|--|
| Α                           | В  |    | С    |    | D     |       | Е     |  |
| x1 x1                       |    | x1 | x1   |    | x     | x1 x1 |       |  |
| F G                         |    |    | Н    |    | l     |       | J     |  |
|                             | x1 | x1 |      |    |       | 1     | x1    |  |
| K                           | 21 | 22 | 2    | 23 | 24    |       | 25    |  |
|                             |    |    | 7 mn |    | 16 mm |       | 30 mm |  |
| x6 x1                       |    |    | x1   |    | x4    | x4    | x4    |  |