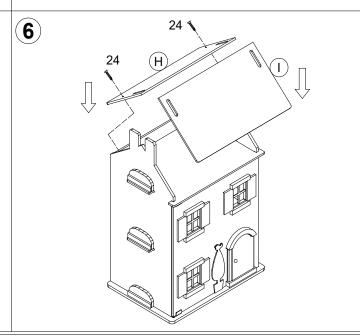

| ASSEMBLY INSTRUCTION MT7602 |    |    |      |    |       |       |       |  |
|-----------------------------|----|----|------|----|-------|-------|-------|--|
| Α                           | В  |    | С    |    | D     |       | Е     |  |
| x1 x1                       |    | x1 | x1   |    | x     | x1 x1 |       |  |
| F G                         |    |    | Н    |    | l     |       | J     |  |
|                             | x1 | x1 |      |    |       | 1     | x1    |  |
| K                           | 21 | 22 | 2    | 23 | 24    |       | 25    |  |
|                             |    |    | 7 mn |    | 16 mm |       | 30 mm |  |
| x6 x1                       |    |    | x1   |    | x4    | x4    | x4    |  |