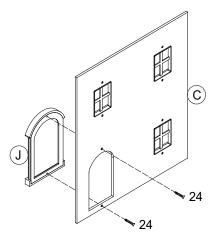

| ASSEMBLY INSTRUCTION MT7602 |    |    |      |    |       |       |       |  |
|-----------------------------|----|----|------|----|-------|-------|-------|--|
| Α                           | В  |    | С    |    | D     |       | Е     |  |
| x1 x1                       |    | x1 | x1   |    | x     | x1 x1 |       |  |
| F G                         |    |    | Н    |    | l     |       | J     |  |
|                             | x1 | x1 |      |    |       | 1     | x1    |  |
| K                           | 21 | 22 | 2    | 23 | 24    |       | 25    |  |
|                             |    |    | 7 mn |    | 16 mm |       | 30 mm |  |
| x6 x1                       |    |    | x1   |    | x4    | x4    | x4    |  |