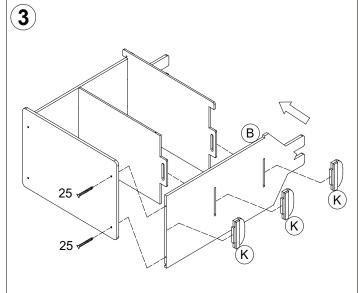

| ASSEMBLY INSTRUCTION MT7602 |    |    |      |    |       |       |       |  |
|-----------------------------|----|----|------|----|-------|-------|-------|--|
| Α                           | В  |    | С    |    | D     |       | Е     |  |
| x1 x1                       |    | x1 | x1   |    | x     | x1 x1 |       |  |
| F G                         |    |    | Н    |    | l     |       | J     |  |
|                             | x1 | x1 |      |    |       | 1     | x1    |  |
| K                           | 21 | 22 | 2    | 23 | 24    |       | 25    |  |
|                             |    |    | 7 mn |    | 16 mm |       | 30 mm |  |
| x6 x1                       |    |    | x1   |    | x4    | x4    | x4    |  |