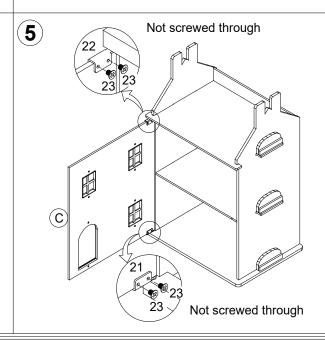

| ASSEMBLY INSTRUCTION MT7602 |    |    |      |    |       |       |       |  |
|-----------------------------|----|----|------|----|-------|-------|-------|--|
| Α                           | В  |    | С    |    | D     |       | Е     |  |
| x1 x1                       |    | x1 | x1   |    | x     | x1 x1 |       |  |
| F G                         |    |    | Н    |    | l     |       | J     |  |
|                             | x1 | x1 |      |    |       | 1     | x1    |  |
| K                           | 21 | 22 | 2    | 23 | 24    |       | 25    |  |
|                             |    |    | 7 mn |    | 16 mm |       | 30 mm |  |
| x6 x1                       |    |    | x1   |    | x4    | x4    | x4    |  |