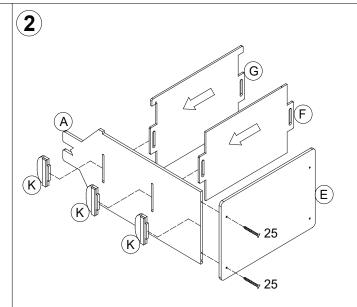

| ASSEMBLY INSTRUCTION MT7602 |    |    |      |    |       |       |       |  |
|-----------------------------|----|----|------|----|-------|-------|-------|--|
| Α                           | В  |    | С    |    | D     |       | Е     |  |
| x1 x1                       |    | x1 | x1   |    | x     | x1 x1 |       |  |
| F G                         |    |    | Н    |    | l     |       | J     |  |
|                             | x1 | x1 |      |    |       | 1     | x1    |  |
| K                           | 21 | 22 | 2    | 23 | 24    |       | 25    |  |
|                             |    |    | 7 mn |    | 16 mm |       | 30 mm |  |
| x6 x1                       |    |    | x1   |    | x4    | x4    | x4    |  |