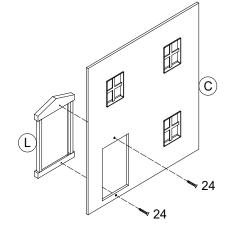

| ASSEMBLY INSTRUCTION MT7603 |            |      |     |      |      |       |
|-----------------------------|------------|------|-----|------|------|-------|
| А                           | В          | С    |     | D    | E    | F     |
| x1                          |            | x1   | x1  | x1   | x2   | x1    |
| G                           | Н          | 1    |     | J    | К    | L     |
| x1                          |            | x1   | x1  | x1   | x1   | x1    |
| М                           | N          | 21   | 22  | 23   | 24   | 25    |
|                             |            | Coop | Soo | 7 mm | ∑    | 30 mm |
| х6                          | <b>x</b> 1 | x2   | X   | 2    | x8 x | x4 x5 |