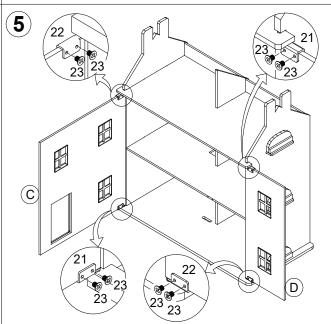

| ASSEMBLY INSTRUCTION MT7603 |            |      |     |      |      |       |
|-----------------------------|------------|------|-----|------|------|-------|
| А                           | В          | С    |     | D    | E    | F     |
| x1                          |            | x1   | x1  | x1   | x2   | x1    |
| G                           | Н          | 1    |     | J    | К    | L     |
| x1                          |            | x1   | x1  | x1   | x1   | x1    |
| М                           | N          | 21   | 22  | 23   | 24   | 25    |
|                             |            | Coop | Soo | 7 mm | ∑    | 30 mm |
| х6                          | <b>x</b> 1 | x2   | X   | 2    | x8 x | x4 x5 |