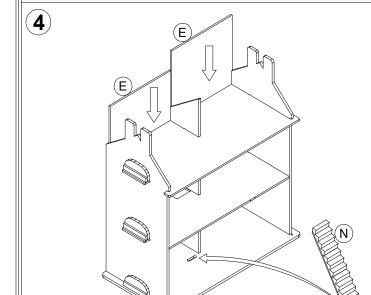

| ASSEMBLY INSTRUCTION MT7603 |            |      |     |      |      |       |
|-----------------------------|------------|------|-----|------|------|-------|
| А                           | В          | С    |     | D    | E    | F     |
| x1                          |            | x1   | x1  | x1   | x2   | x1    |
| G                           | Н          | 1    |     | J    | К    | L     |
| x1                          |            | x1   | x1  | x1   | x1   | x1    |
| М                           | N          | 21   | 22  | 23   | 24   | 25    |
|                             |            | Coop | Soo | 7 mm | ∑    | 30 mm |
| х6                          | <b>x</b> 1 | x2   | X   | 2    | x8 x | x4 x5 |