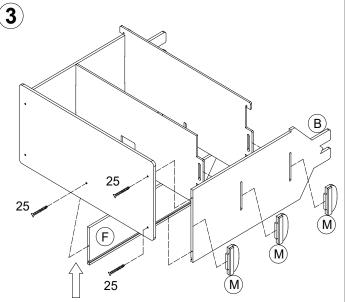

| ASSEMBLY INSTRUCTION MT7603 |            |      |     |      |      |       |
|-----------------------------|------------|------|-----|------|------|-------|
| А                           | В          | С    |     | D    | E    | F     |
| x1                          |            | x1   | x1  | x1   | x2   | x1    |
| G                           | Н          | 1    |     | J    | К    | L     |
| x1                          |            | x1   | x1  | x1   | x1   | x1    |
| М                           | N          | 21   | 22  | 23   | 24   | 25    |
|                             |            | Coop | Soo | 7 mm | ∑    | 30 mm |
| х6                          | <b>x</b> 1 | x2   | X   | 2    | x8 x | x4 x5 |