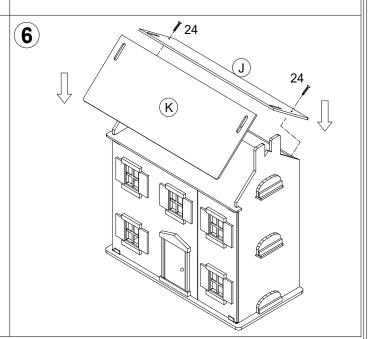

| ASSEMBLY INSTRUCTION MT7603 |            |      |     |      |      |       |
|-----------------------------|------------|------|-----|------|------|-------|
| А                           | В          | С    |     | D    | E    | F     |
| x1                          |            | x1   | x1  | x1   | x2   | x1    |
| G                           | Н          | 1    |     | J    | К    | L     |
| x1                          |            | x1   | x1  | x1   | x1   | x1    |
| М                           | N          | 21   | 22  | 23   | 24   | 25    |
|                             |            | Coop | Soo | 7 mm | ∑    | 30 mm |
| х6                          | <b>x</b> 1 | x2   | X   | 2    | x8 x | x4 x5 |