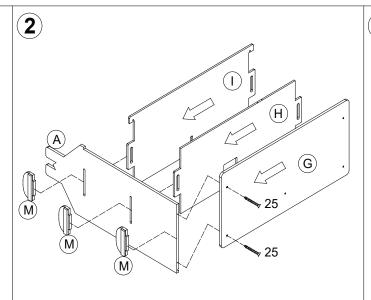

| ASSEMBLY INSTRUCTION MT7603 |            |      |     |      |      |       |
|-----------------------------|------------|------|-----|------|------|-------|
| А                           | В          | С    |     | D    | E    | F     |
| x1                          |            | x1   | x1  | x1   | x2   | x1    |
| G                           | Н          | 1    |     | J    | К    | L     |
| x1                          |            | x1   | x1  | x1   | x1   | x1    |
| М                           | N          | 21   | 22  | 23   | 24   | 25    |
|                             |            | Coop | Soo | 7 mm | ∑    | 30 mm |
| х6                          | <b>x</b> 1 | x2   | X   | 2    | x8 x | x4 x5 |