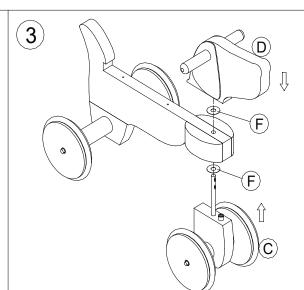

| ASSEMBLY INSTRUCTION MT7951 |     |                                       |       |    |          |    |            |
|-----------------------------|-----|---------------------------------------|-------|----|----------|----|------------|
| Α                           | В   | С                                     |       | D  | Е        | F  | 18         |
| x1                          |     | x1                                    | x1    | x1 | x1       | x2 | <b>x</b> 1 |
| 19                          | 20  | 21                                    | 22    | 23 | 24       | 25 | FF         |
|                             | 0 0 | [──────────────────────────────────── | 65 mm |    | <u> </u> |    |            |
| x1                          | x1  | x2                                    | x2    | x2 | x2       | x2 | x1         |