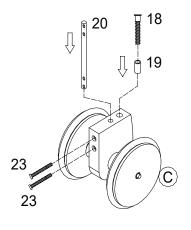

| ASSEMBLY INSTRUCTION MT7951 |     |                                       |       |    |          |    |            |
|-----------------------------|-----|---------------------------------------|-------|----|----------|----|------------|
| Α                           | В   | С                                     |       | D  | Е        | F  | 18         |
| x1                          |     | x1                                    | x1    | x1 | x1       | x2 | <b>x</b> 1 |
| 19                          | 20  | 21                                    | 22    | 23 | 24       | 25 | FF         |
|                             | 0 0 | [──────────────────────────────────── | 65 mm |    | <u> </u> |    |            |
| x1                          | x1  | x2                                    | x2    | x2 | x2       | x2 | x1         |