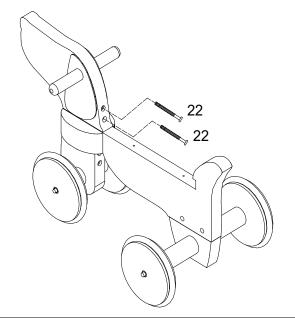

| ASSEMBLY INSTRUCTION MT7951 |     |                                       |       |    |          |    |            |
|-----------------------------|-----|---------------------------------------|-------|----|----------|----|------------|
| Α                           | В   | С                                     |       | D  | Е        | F  | 18         |
| x1                          |     | x1                                    | x1    | x1 | x1       | x2 | <b>x</b> 1 |
| 19                          | 20  | 21                                    | 22    | 23 | 24       | 25 | FF         |
|                             | 0 0 | [──────────────────────────────────── | 65 mm |    | <u> </u> |    |            |
| x1                          | x1  | x2                                    | x2    | x2 | x2       | x2 | x1         |