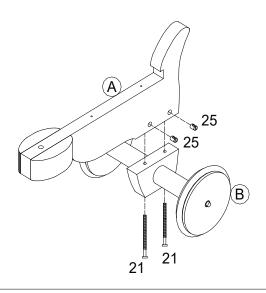

| ASSEMBLY INSTRUCTION MT7951 |     |                                       |       |    |          |    |            |
|-----------------------------|-----|---------------------------------------|-------|----|----------|----|------------|
| Α                           | В   | С                                     |       | D  | Е        | F  | 18         |
| x1                          |     | x1                                    | x1    | x1 | x1       | x2 | <b>x</b> 1 |
| 19                          | 20  | 21                                    | 22    | 23 | 24       | 25 | FF         |
|                             | 0 0 | [──────────────────────────────────── | 65 mm |    | <u> </u> |    |            |
| x1                          | x1  | x2                                    | x2    | x2 | x2       | x2 | x1         |