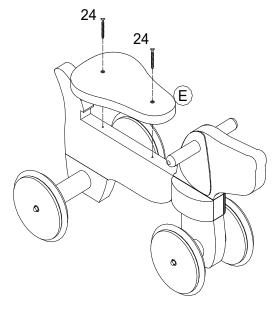

| ASSEMBLY INSTRUCTION MT7951 |     |                                       |       |    |          |    |            |
|-----------------------------|-----|---------------------------------------|-------|----|----------|----|------------|
| Α                           | В   | С                                     |       | D  | Е        | F  | 18         |
| x1                          |     | x1                                    | x1    | x1 | x1       | x2 | <b>x</b> 1 |
| 19                          | 20  | 21                                    | 22    | 23 | 24       | 25 | FF         |
|                             | 0 0 | [──────────────────────────────────── | 65 mm |    | <u> </u> |    |            |
| x1                          | x1  | x2                                    | x2    | x2 | x2       | x2 | x1         |