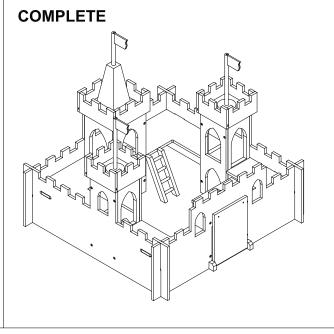

|  |
| N  | 01 | O2 | О3         | P1         | P2         | Р3         | P4 | Q                     |  |
| x2 | x1 | x1 | x1         | x2         | x2         | x1         | x2 | x1                    |  |
| R1 |    | R2 | <b>S</b> 1 | S2         | <b>S</b> 3 | S4         | Т  | U                     |  |
| x1 |    | x1 | x1         | <b>x</b> 1 | <b>x1</b>  | <b>x</b> 1 | x2 | շատաան<br>19mm<br>x30 |  |

ADULT ASSEMBLY REQUIRED. This package contains small parts which are for adult assembly only. Please make sure all screws and bolts are securely fastened during assembly. Upon completion please double check before using the toy. Failure to follow assembly instruction will cause damages to the toy and potentially result in an injury to children.

## ASSEMBLY INSTRUCTION MT7961