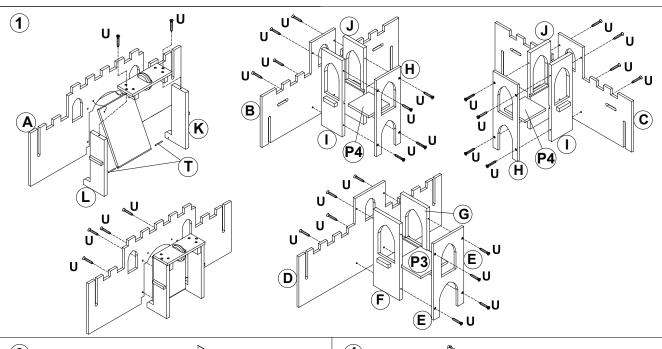

## ASSEMBLY INSTRUCTION MT7961

| Α  |    |    | В          |            | С          |            |    | D                     |  |
|----|----|----|------------|------------|------------|------------|----|-----------------------|--|
| x1 |    |    |            |            | x1 x1      |            |    | x1                    |  |
| E  | F  | G  | Н          | I          | J          | K          | L  | M                     |  |
| x1 | x1 | x1 | x2         | x2         | x2         | x1         | x1 | x2                    |  |
| N  | 01 | O2 | О3         | P1         | P2         | Р3         | P4 | Q                     |  |
| x2 | x1 | x1 | x1         | x2         | x2         | x1         | x2 | x1                    |  |
| R1 |    | R2 | <b>S</b> 1 | S2         | <b>S</b> 3 | S4         | Т  | U                     |  |
| x1 |    | x1 | x1         | <b>x</b> 1 | <b>x1</b>  | <b>x</b> 1 | x2 | շատաան<br>19mm<br>x30 |  |