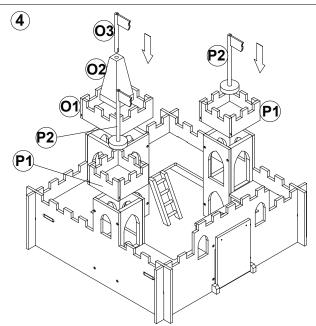

## ASSEMBLY INSTRUCTION MT7961

| Α  |    |    | В          |            | С          |            |    | D                     |  |
|----|----|----|------------|------------|------------|------------|----|-----------------------|--|
| x1 |    |    |            |            | x1 x1      |            |    | x1                    |  |
| E  | F  | G  | Н          | I          | J          | K          | L  | M                     |  |
| x1 | x1 | x1 | x2         | x2         | x2         | x1         | x1 | x2                    |  |
| N  | 01 | O2 | О3         | P1         | P2         | Р3         | P4 | Q                     |  |
| x2 | x1 | x1 | x1         | x2         | x2         | x1         | x2 | x1                    |  |
| R1 |    | R2 | <b>S</b> 1 | S2         | <b>S</b> 3 | S4         | Т  | U                     |  |
| x1 |    | x1 | x1         | <b>x</b> 1 | <b>x1</b>  | <b>x</b> 1 | x2 | շատաան<br>19mm<br>x30 |  |