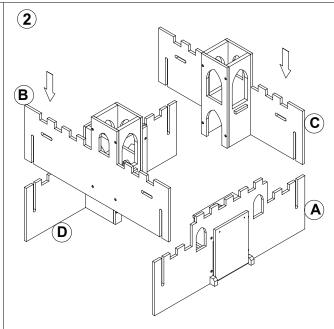

## ASSEMBLY INSTRUCTION MT7961

| Α  |    |    | В          |            | С          |            |    | D                     |  |
|----|----|----|------------|------------|------------|------------|----|-----------------------|--|
| x1 |    |    |            |            | x1 x1      |            |    | x1                    |  |
| E  | F  | G  | Н          | I          | J          | K          | L  | M                     |  |
| x1 | x1 | x1 | x2         | x2         | x2         | x1         | x1 | x2                    |  |
| N  | 01 | O2 | О3         | P1         | P2         | Р3         | P4 | Q                     |  |
| x2 | x1 | x1 | x1         | x2         | x2         | x1         | x2 | x1                    |  |
| R1 |    | R2 | <b>S</b> 1 | S2         | <b>S</b> 3 | S4         | Т  | U                     |  |
| x1 |    | x1 | x1         | <b>x</b> 1 | <b>x1</b>  | <b>x</b> 1 | x2 | շատաան<br>19mm<br>x30 |  |