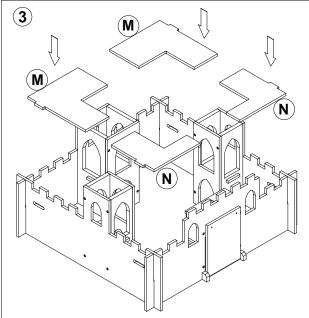

## ASSEMBLY INSTRUCTION MT7961

| Α  |    |    | В          |            | С          |            |    | D                     |  |
|----|----|----|------------|------------|------------|------------|----|-----------------------|--|
| x1 |    |    |            |            | x1 x1      |            |    | x1                    |  |
| E  | F  | G  | Н          | I          | J          | K          | L  | M                     |  |
| x1 | x1 | x1 | x2         | x2         | x2         | x1         | x1 | x2                    |  |
| N  | 01 | O2 | О3         | P1         | P2         | Р3         | P4 | Q                     |  |
| x2 | x1 | x1 | x1         | x2         | x2         | x1         | x2 | x1                    |  |
| R1 |    | R2 | <b>S</b> 1 | S2         | <b>S</b> 3 | S4         | Т  | U                     |  |
| x1 |    | x1 | x1         | <b>x</b> 1 | <b>x1</b>  | <b>x</b> 1 | x2 | շատաան<br>19mm<br>x30 |  |