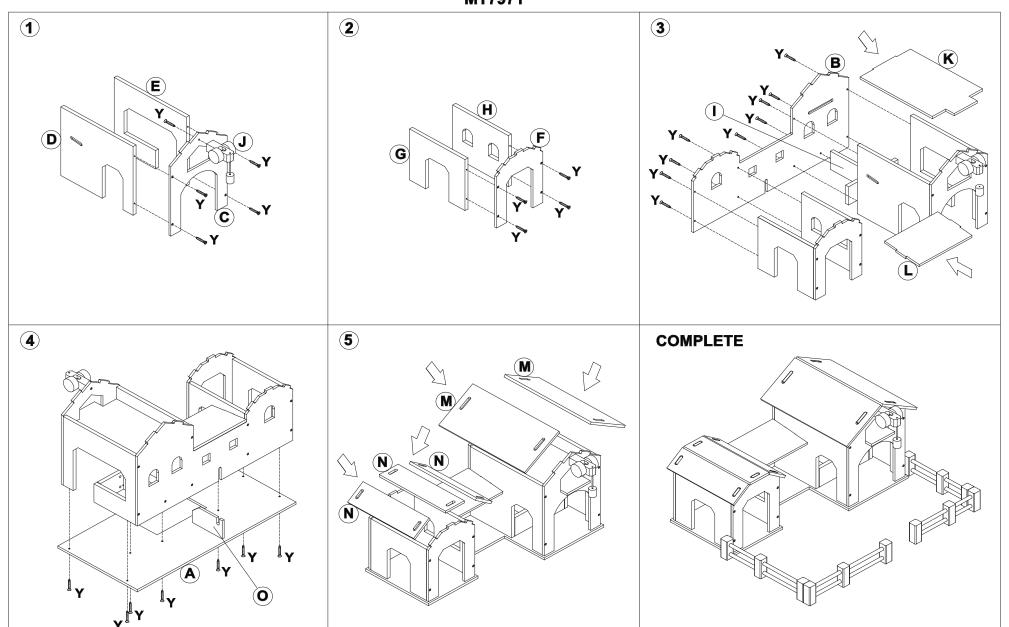

## ASSEMBLY INSTRUCTION MT7971

ADULT ASSEMBLY REQUIRED. This package contains small parts which are for adult assembly only. Please make sure all screws and bolts are securely fastened during assembly. Upon completion please double check before using the toy. Failure to follow assembly instruction will cause damages to the toy and potentially result in an injury to children.

## ASSEMBLY INSTRUCTION MT7971

| A         |           | В         |           |              |           | С  | D         |    | E         | F                                      |
|-----------|-----------|-----------|-----------|--------------|-----------|----|-----------|----|-----------|----------------------------------------|
|           | x1        | x1        |           |              |           | x1 |           | x1 | x1        | x1                                     |
| G         | Н         | l J       |           |              | K         |    | L         |    | M         | N                                      |
| x1        | x1        |           | x1        | )<br>)<br>x1 | x1        |    |           | x1 | x2        | x3                                     |
| 0         | P1        | P2        | C         | Q1           |           | Q2 | R         |    | S         | T1                                     |
| <b>x1</b> | <b>x1</b> |           | x3        | x1           |           | ×1 |           | x1 | <b>x1</b> | <b>x1</b>                              |
| T2        | U1        | U2        | U3        | 1            | V1        | V2 |           | W  | X         | Y                                      |
|           |           |           |           |              |           |    |           |    |           | <ul><li>Диниции</li><li>19mm</li></ul> |
| <b>x1</b> | <b>x1</b> | <b>x1</b> | <b>x1</b> |              | <b>x1</b> |    | <b>x2</b> | X' | 1 x1      | <b>x25</b>                             |