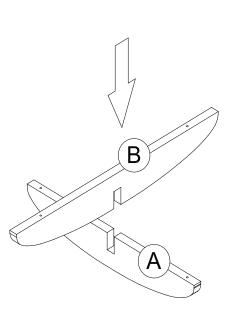

| Α | x 1            |
|---|----------------|
| В | x 1            |
| С | x 1            |
| D | x 3            |
| E | GR-22 F<br>x 4 |

ADULT ASSEMBLY REQUIRED. This package contains small parts which are for adult assembly only. Please make sure all screws and bolts are securely fastened during assembly. Upon completion please double check before using the toy. Failure to follow assembly instruction will cause damages to the toy and potentially result in an injury to children.