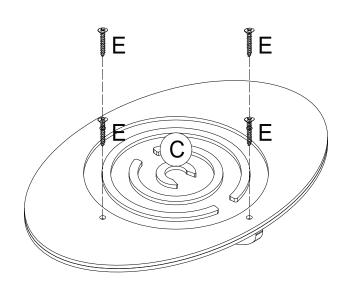

| Α | x 1            |
|---|----------------|
| В | x 1            |
| С | x 1            |
| D | x 3            |
| E | GR-22 F<br>x 4 |

ADULT ASSEMBLY REQUIRED. This package contains small parts which are for adult assembly only. Please make sure all screws and bolts are securely fastened during assembly. Upon completion please double check before using the toy. Failure to follow assembly instruction will cause damages to the toy and potentially result in an injury to children.