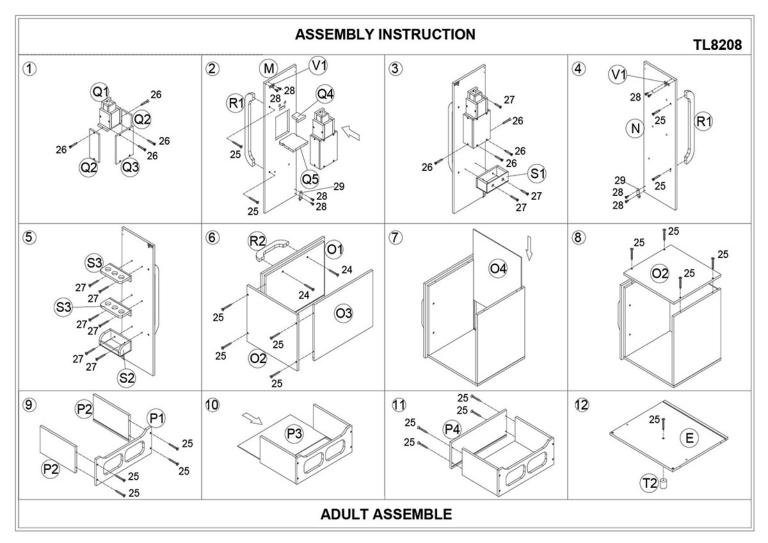

## PART LIST

TL8208

|                     |                                         |                                        |                             |                             |                               |                                       |                        | 128208              |
|---------------------|-----------------------------------------|----------------------------------------|-----------------------------|-----------------------------|-------------------------------|---------------------------------------|------------------------|---------------------|
| Q1                  | Q2                                      | Q3                                     | Q4                          | 4 (                         | Q5                            | R1                                    | R2                     | S1                  |
| ۲۱ ×1               | ×                                       | 2                                      | x1                          | x1                          | x1                            | x2                                    | x1                     | x1                  |
| S2                  | S3                                      | T1                                     | T2                          | U1                          | U2                            | U3                                    | U4                     | U5                  |
| x1                  | ×2                                      | ×2                                     | ଚ୍ଚ<br>x1                   | <i>€</i><br>x1              | 0<br>x1                       | x1                                    | ×1                     | <ul> <li></li></ul> |
| U6                  | U7                                      | U8                                     | V1                          | V2                          | W1                            | W2                                    | FM-7                   | 20                  |
| <ul> <li></li></ul> | ⊖<br>x3                                 | ☆ x4                                   | ۲<br>۲2                     | ه<br>۲2                     | 00000<br>x1                   | • • • • • • • • • • • • • • • • • • • | □=<br>x1               | () x1               |
| 21                  | 22                                      | 23                                     | 24                          | 25                          | 26                            | 27                                    | 28                     | 29                  |
| © x1                | <br>]0000000000000000000000000000000000 | ************************************** | <br>کششششششه<br>30 mm<br>x2 | Dututututus<br>24 mm<br>x45 | <br>Հուսոստութ<br>19 mm<br>x8 | <br>∑111111111⊅<br>14 mm<br>x9        | (hauto<br>10 mm<br>x16 | 0                   |
| ADULT ASSEMBLE      |                                         |                                        |                             |                             |                               |                                       |                        |                     |