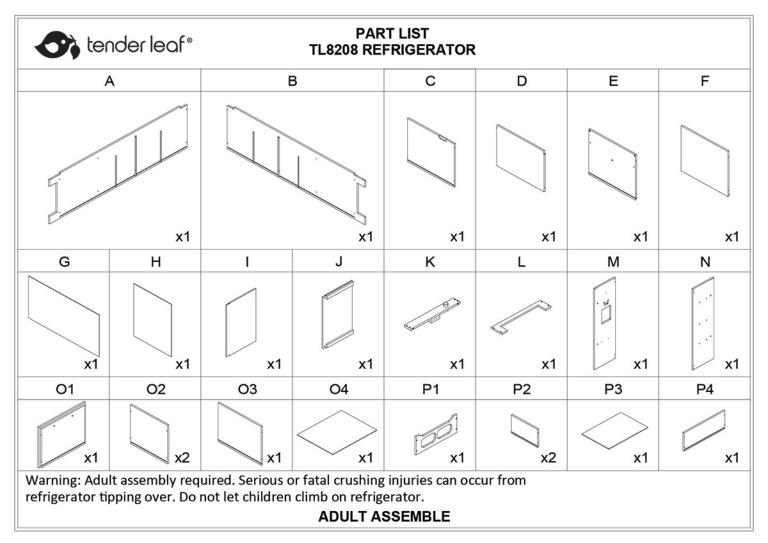

## PART LIST

TL8208

|                     |                                         |                                        |                             |                             |                               |                                       |                        | 128208              |
|---------------------|-----------------------------------------|----------------------------------------|-----------------------------|-----------------------------|-------------------------------|---------------------------------------|------------------------|---------------------|
| Q1                  | Q2                                      | Q3                                     | Q4                          | 4 (                         | Q5                            | R1                                    | R2                     | S1                  |
| ۲۱ ×1               | ×                                       | 2                                      | x1                          | x1                          | x1                            | x2                                    | x1                     | x1                  |
| S2                  | S3                                      | T1                                     | T2                          | U1                          | U2                            | U3                                    | U4                     | U5                  |
| x1                  | ×2                                      | ×2                                     | ଚ୍ଚ<br>x1                   | <i>€</i><br>x1              | 0<br>x1                       | x1                                    | ×1                     | <ul> <li></li></ul> |
| U6                  | U7                                      | U8                                     | V1                          | V2                          | W1                            | W2                                    | FM-7                   | 20                  |
| <ul> <li></li></ul> | ⊖<br>x3                                 | ☆ x4                                   | ۲<br>۲2                     | ه<br>۲2                     | 00000<br>x1                   | • • • • • • • • • • • • • • • • • • • | □=<br>x1               | () x1               |
| 21                  | 22                                      | 23                                     | 24                          | 25                          | 26                            | 27                                    | 28                     | 29                  |
| © x1                | <br>]0000000000000000000000000000000000 | ************************************** | <br>کششششششه<br>30 mm<br>x2 | Dututututus<br>24 mm<br>x45 | <br>Հուսոստութ<br>19 mm<br>x8 | <br>∑111111111⊅<br>14 mm<br>x9        | (hauto<br>10 mm<br>x16 | 0                   |
| ADULT ASSEMBLE      |                                         |                                        |                             |                             |                               |                                       |                        |                     |