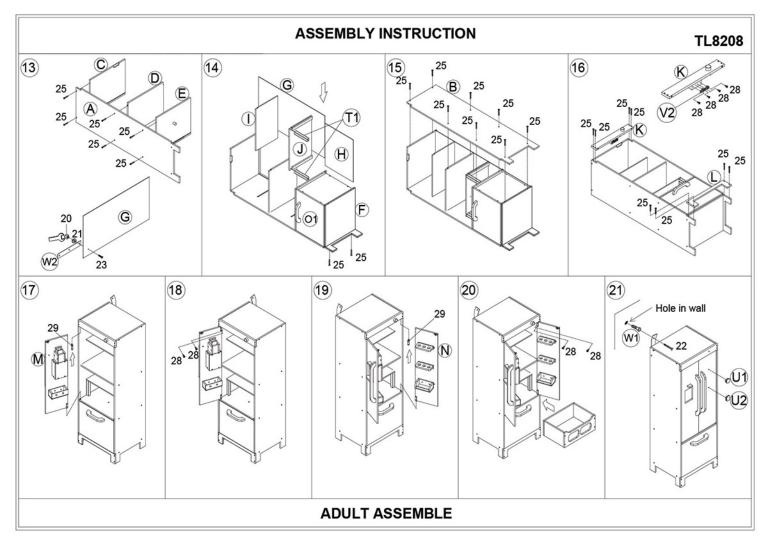

## PART LIST

TL8208

|                     |                                         |                                        |                             |                             |                               |                                       |                        | 128208              |
|---------------------|-----------------------------------------|----------------------------------------|-----------------------------|-----------------------------|-------------------------------|---------------------------------------|------------------------|---------------------|
| Q1                  | Q2                                      | Q3                                     | Q4                          | 4 (                         | Q5                            | R1                                    | R2                     | S1                  |
| ۲۱ ×1               | ×                                       | 2                                      | x1                          | x1                          | x1                            | x2                                    | x1                     | x1                  |
| S2                  | S3                                      | T1                                     | T2                          | U1                          | U2                            | U3                                    | U4                     | U5                  |
| x1                  | ×2                                      | ×2                                     | ଚ୍ଚ<br>x1                   | <i>€</i><br>x1              | 0<br>x1                       | x1                                    | ×1                     | <ul> <li></li></ul> |
| U6                  | U7                                      | U8                                     | V1                          | V2                          | W1                            | W2                                    | FM-7                   | 20                  |
| <ul> <li></li></ul> | ⊖<br>x3                                 | ☆ x4                                   | ۲<br>۲2                     | ه<br>۲2                     | 00000<br>x1                   | • • • • • • • • • • • • • • • • • • • | □=<br>x1               | () x1               |
| 21                  | 22                                      | 23                                     | 24                          | 25                          | 26                            | 27                                    | 28                     | 29                  |
| © x1                | <br>]0000000000000000000000000000000000 | ************************************** | <br>کششششششه<br>30 mm<br>x2 | Dututututus<br>24 mm<br>x45 | <br>Հուսոստութ<br>19 mm<br>x8 | <br>∑111111111⊅<br>14 mm<br>x9        | (hauto<br>10 mm<br>x16 | 0                   |
| ADULT ASSEMBLE      |                                         |                                        |                             |                             |                               |                                       |                        |                     |